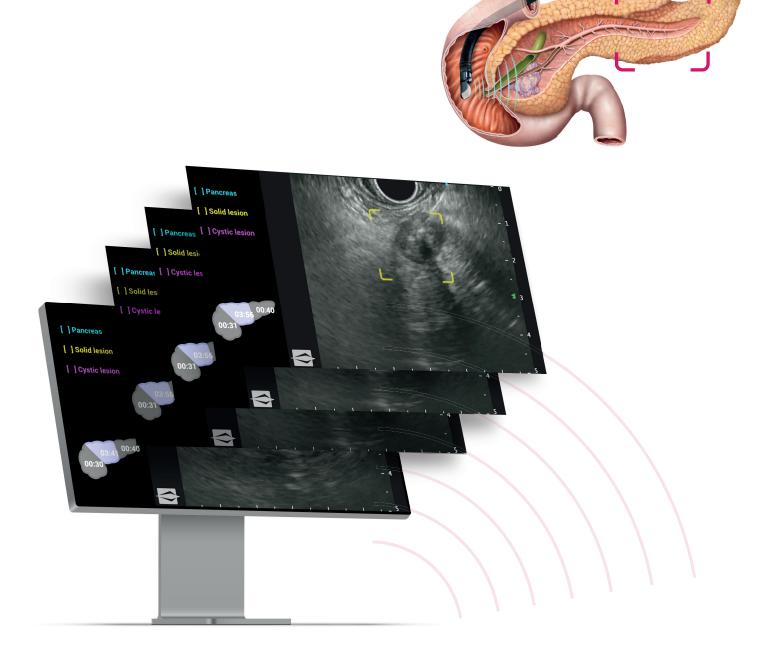

# Procedure assistance

- Pancreatic tissue
- Solid lesions
- Cystic lesions

### Completeness tracking

See the time spent observing head, body and tail regions at a single glance

#### Picture & video recording

Record pictures and videos and use them in your reports