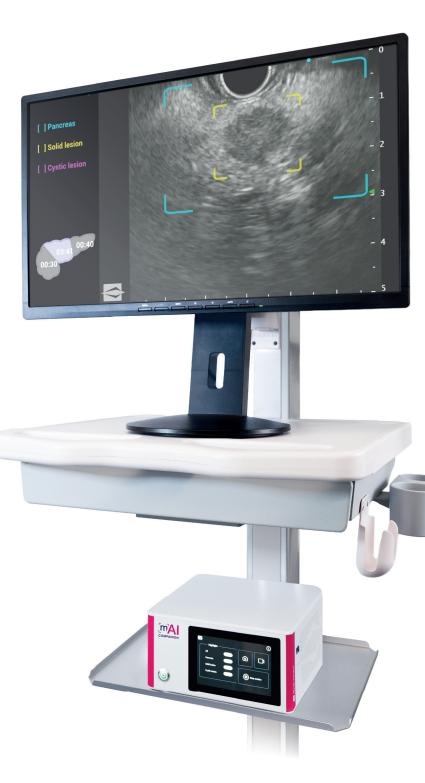

#### Al-based assistance for EUS of the pancreas

**mAl Companion**<sup>®</sup> is **hardware-independent**, **functioning** on an **additional screen**. The small form factor allows for **easy integration** into the existing EUS setup.

## mAI Companion®

Your everyday EUS support