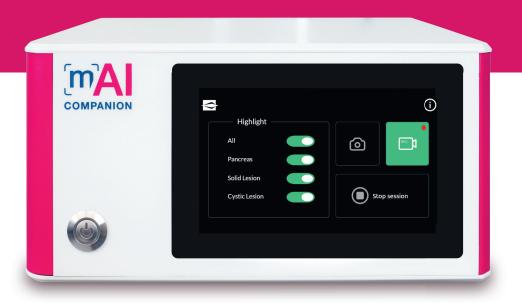

# Procedure assistance

- Pancreatic tissue
- Solid lesions
- Cystic lesions

#### Picture & video recording

Record pictures and videos and use them in your reports